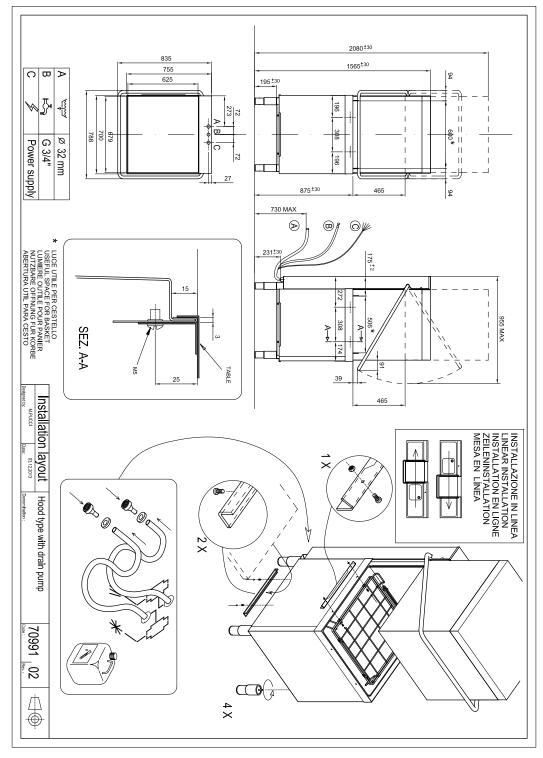

600 x 500

Loading

Boiler capacity [l]

Rack size [mm]

400 V / 3N - 50 Hz

12.00

Technical drawing

Hood type dishwasher double skin 50x60 - 400 V