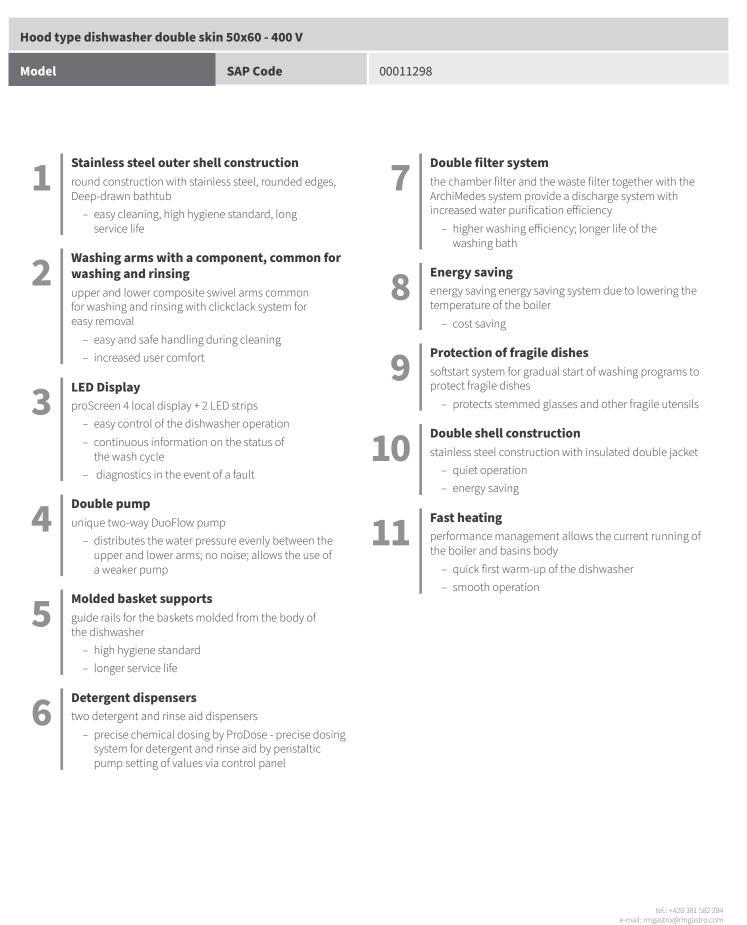

**Product features** 

| Hood type dishwasher double skin 50x60 - 400 V |          |                                                                                                                                                                                                                                                                                                                                                                                                                                                                                                                                                               |                                                                                                 |  |
|------------------------------------------------|----------|---------------------------------------------------------------------------------------------------------------------------------------------------------------------------------------------------------------------------------------------------------------------------------------------------------------------------------------------------------------------------------------------------------------------------------------------------------------------------------------------------------------------------------------------------------------|-------------------------------------------------------------------------------------------------|--|
| Model                                          | SAP Code | 00011298                                                                                                                                                                                                                                                                                                                                                                                                                                                                                                                                                      |                                                                                                 |  |
|                                                |          | <ul> <li>Display type: LCD multifunction d</li> <li>Number of programs: 13</li> <li>Number of skin: 2</li> <li>Door clear height [mm]: 465</li> <li>Rack size [mm]: 600 x 500</li> <li>Water consumption of the washin</li> <li>Washing cycle time [s/basket]: 60-</li> <li>Detergent and rinse pump system<br/>dosing with a peristaltic pump</li> <li>Wash pump type: two-way - DuoF</li> <li>Self-cleaning cycle: Yes</li> <li>Drain filter: Evolution3 - double fil<br/>controlled partial discharge befor<br/>0% loss of clean water to waste</li> </ul> | g cycle [l/basket]: 2,4<br>90-180<br>: ProDose - accurate<br>low<br>tration with electronically |  |
| SAP Code                                       | 00011298 | Boiler power [kW]                                                                                                                                                                                                                                                                                                                                                                                                                                                                                                                                             | 7.000                                                                                           |  |
| Net Width [mm]                                 | 835      | Basin volume [l]                                                                                                                                                                                                                                                                                                                                                                                                                                                                                                                                              | 30                                                                                              |  |
| Net Depth [mm]                                 | 788      | Tank power [kW]                                                                                                                                                                                                                                                                                                                                                                                                                                                                                                                                               | 2.500                                                                                           |  |
| Net Height [mm]                                | 1565     | Water consumption of the wash-<br>ing cycle [l/basket]                                                                                                                                                                                                                                                                                                                                                                                                                                                                                                        | 2,4                                                                                             |  |
| Net Weight [kg]                                | 120.00   | Washing cycle time [s/basket]                                                                                                                                                                                                                                                                                                                                                                                                                                                                                                                                 | 60-90-180                                                                                       |  |
| Power electric [kW]                            | 11.000   | Door clear height [mm]                                                                                                                                                                                                                                                                                                                                                                                                                                                                                                                                        | 465                                                                                             |  |

Model

SAP Code

00011298

tel.: +420 381 582 284 e-mail: rmgastro@rmgastro.com web: www.rmgastro.com

**Product benefits** 

web: www.rmgastro.com

Technical parameters

| Hood type dishwasher double skin 50x60 - 400 V |          |                                                           |  |
|------------------------------------------------|----------|-----------------------------------------------------------|--|
| Model                                          | SAP Code | 00011298                                                  |  |
|                                                |          |                                                           |  |
|                                                |          |                                                           |  |
| <b>1. SAP Code:</b> 00011298                   |          | <b>15. Number of programs:</b><br>13                      |  |
| <b>2. Net Width [mm]:</b><br>835               |          | <b>16. Opening of device:</b><br>Flip up                  |  |
| <b>3. Net Depth [mm]:</b><br>788               |          | <b>17. Door clear height [mm]:</b><br>465                 |  |
| <b>4. Net Height [mm]:</b><br>1565             |          | <b>18. Adjustable feet:</b><br>Yes                        |  |
| 5. Net Weight [kg]:<br>120.00                  |          | <b>19. Number of skin:</b> 2                              |  |
| <b>6. Gross Width [mm]:</b><br>838             |          | <b>20. Self-cleaning cycle:</b><br>Yes                    |  |
| <b>7. Gross depth [mm]:</b><br>885             |          | <b>21. Boiler capacity [ l ]:</b><br>12.00                |  |
| 8. Gross Height [mm]:<br>1615                  |          | <b>22. Boiler power [kW]:</b> 7.000                       |  |
| <b>9. Gross Weight [kg]:</b><br>130.00         |          | <b>23. Basin volume [l]:</b> 30                           |  |
| <b>10. Device type:</b><br>Electric unit       |          | <b>24. Tank power [kW]:</b> 2.500                         |  |
| <b>11. Control type:</b><br>Digital            |          | <b>25. Number of arms for both rinsing and washing:</b> 2 |  |
| <b>12. Material:</b><br>Stainless steel        |          | <b>26. Arm connection:</b><br>Hand loosen/tighten screw   |  |
| <b>13. Power electric [kW]:</b><br>11.000      |          | <b>27. Washing arm type:</b><br>Rotatable two-pronged     |  |
| <b>14. Loading:</b><br>400 V / 3N - 50 Hz      |          | <b>28. Washing arm material:</b><br>Stainless steel       |  |